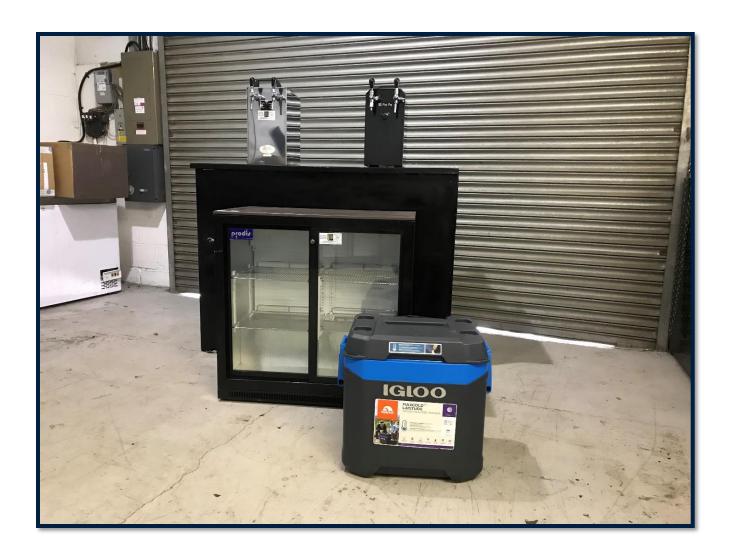

#### 'Dry Bar' hire

Includes a 5ft bar section, a bottle fridge and an ice dump. Lindr units are an additional rental (see Lindr pricing)

|                  | MOREPOUR                                 |  |
|------------------|------------------------------------------|--|
| TAPS             | n/a                                      |  |
| DRAUGHT CAPACITY | n/a                                      |  |
| INITIAL RENTAL   | £219.00                                  |  |
| WEEKLY RENTAL    | £219.00 per week                         |  |
| DELIVERY COSTS   | £59.00                                   |  |
| NOTES            | 10% MCBC discount to be applied to price |  |

#### **Lindr/PortaPint Type Units**

Lindr or Porta Pint units. Can be rented individually or as part of the Morepour Dry Bar hire offer.

|                  | MOREPOUR                                                                                      |
|------------------|-----------------------------------------------------------------------------------------------|
| TAPS             | 2 per unit                                                                                    |
| DRAUGHT CAPACITY | 80 pints p/hr                                                                                 |
| INITIAL RENTAL   | £99.00                                                                                        |
| WEEKLY RENTAL    | reduces each week up to 4+ weeks.                                                             |
| DELIVERY COSTS   | £39.00 if hired separately to the Dry Hire bar                                                |
| NOTES            | <ul> <li>10% MCBC discount to be applied to price</li> </ul>                                  |
|                  | <ul> <li>Gas can be connected to prolong<br/>product life for additional surcharge</li> </ul> |