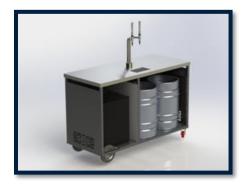

### **Caddy Bars**

Maneuverable 1-4 taps options using traditional ice bank cooling.

|                     | SBS TACT                                                                                                            | CAL BAR        | ATLANTIC C                                                                                                      | CADDY BAR      | THOMPSC                                    | N HUNTER       |
|---------------------|---------------------------------------------------------------------------------------------------------------------|----------------|-----------------------------------------------------------------------------------------------------------------|----------------|--------------------------------------------|----------------|
| TAPS                | 1-2 Taps                                                                                                            | 3-4 Taps       | 1-2 Taps                                                                                                        | 3-4 Taps       | 1-2 Taps                                   | 3-4 Taps       |
| DRAUGHT<br>CAPACITY | 250 pints p/hr                                                                                                      | 250 pints p/hr | 250 pints p/hr                                                                                                  | 250 pints p/hr | 250 pints p/hr                             | 250 pints p/hr |
| INITIAL RENTAL      | £649.95                                                                                                             | £699.95        | £523.00                                                                                                         | £633.00        | £549.00                                    | £659.00        |
| WEEKLY RENTAL       | £75.00                                                                                                              | £75.00         | £100.00                                                                                                         | £112.00        | £110.00                                    | £110.00        |
| DELIVERY COSTS      | POA                                                                                                                 | POA            | £O                                                                                                              | £O             | POA                                        | POA            |
| NOTES               | <ul> <li>10% MCBC discount to be applied to price</li> <li>Weekly rental reduces to £55.00 for 12+ weeks</li> </ul> |                | <ul><li>10% MCBC discount to be applied to price</li><li>Additional fees for delivery if out of hours</li></ul> |                | - 10% MCBC discount to be applied to price |                |