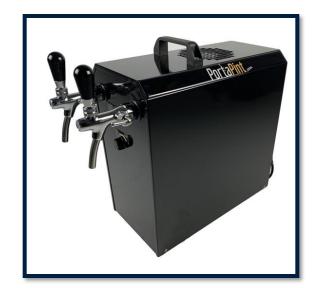

#### **Lindr/PortaPint Type Units**

Lindr or Porta Pint units. Can be rented individually or as part of the Morepour Dry Bar hire offer.

|                  | MOREPOUR                                                                                      |
|------------------|-----------------------------------------------------------------------------------------------|
| TAPS             | 2 per unit                                                                                    |
| DRAUGHT CAPACITY | 80 pints p/hr                                                                                 |
| INITIAL RENTAL   | £99.00                                                                                        |
| WEEKLY RENTAL    | reduces each week up to 4+ weeks.                                                             |
| DELIVERY COSTS   | £39.00 if hired separately to the Dry Hire bar                                                |
| NOTES            | <ul> <li>10% MCBC discount to be applied to price</li> </ul>                                  |
|                  | <ul> <li>Gas can be connected to prolong<br/>product life for additional surcharge</li> </ul> |