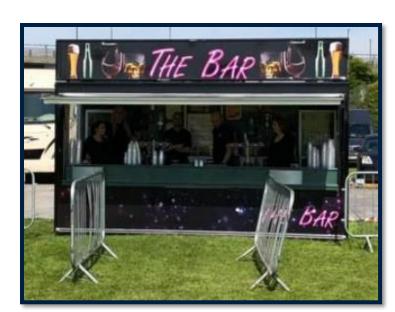

#### **Fixed Bar Structures**

© all designs are sbs copyright

1 - 4 tap option with fitted Perspex shielding to protect staff and guests. Semi-fixed so cannot be moved once installed. Security cladding provided

|                  | SBS SEMI FIXED 'SHACK' BAR                                                                                                                                                                                           |
|------------------|----------------------------------------------------------------------------------------------------------------------------------------------------------------------------------------------------------------------|
| TAPS             | 1-4 Taps, (more can be installed)                                                                                                                                                                                    |
| DRAUGHT CAPACITY | 250 pints p/hr                                                                                                                                                                                                       |
| INITIAL RENTAL   | £1,495.95                                                                                                                                                                                                            |
| WEEKLY RENTAL    | £135.00                                                                                                                                                                                                              |
| DELIVERY COSTS   | POA                                                                                                                                                                                                                  |
| NOTES            | <ul> <li>Includes protective screen, back bar for till, glass shelves, double fridge, waste bin</li> <li>10% MCBC discount to be applied to price</li> <li>Weekly rental reduces to £135.00 for 12+ weeks</li> </ul> |