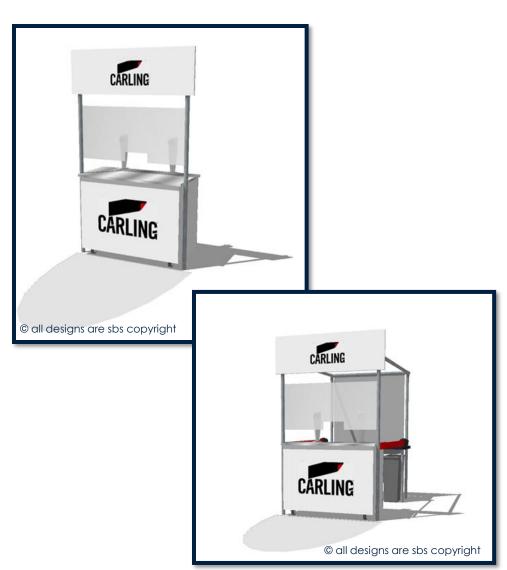

#### SBS Covid adapted caddy style Counter Bars

2 or 4 tap option with fitted Perspex shielding to protect staff and guests. Can be maneuvered as with a normal caddy bar

|                  | SBS TACTICAL BAR                                                                                                            | SBS TACTICAL BAR + CANOPY                                                                                            |
|------------------|-----------------------------------------------------------------------------------------------------------------------------|----------------------------------------------------------------------------------------------------------------------|
| TAPS             | 1-2 T<br>(option for more, to b                                                                                             | •                                                                                                                    |
| DRAUGHT CAPACITY | 250 pints p/hr                                                                                                              | 250 pints p/hr                                                                                                       |
| INITIAL RENTAL   | £849.95                                                                                                                     | £995.95                                                                                                              |
| WEEKLY RENTAL    | £75.00 / £20.00 for shield                                                                                                  | £110.00 / £20.00 for shield                                                                                          |
| DELIVERY COSTS   | POA                                                                                                                         | POA                                                                                                                  |
| NOTES            | <ul> <li>10% MCBC discount to<br/>be applied to price</li> <li>Weekly rental reduces<br/>to £75.00 for 12+ weeks</li> </ul> | <ul> <li>Includes canopy, back-bar, sink and waste bin.</li> <li>10% MCBC discount to be applied to price</li> </ul> |