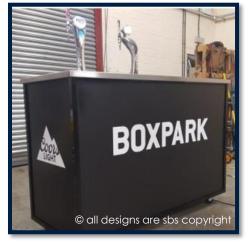

#### SBS Covid adapted caddy style Counter Bars

2 or 4 tap option with fitted Perspex shielding to protect staff and guests. Can be maneuvered as with a normal caddy bar

|                  | SBS TACTICAL BAR                                                                                                            | SBS TACTICAL BAR + CANOPY                                                                                            |
|------------------|-----------------------------------------------------------------------------------------------------------------------------|----------------------------------------------------------------------------------------------------------------------|
| TAPS             | 1-2 T<br>(option for more, to b                                                                                             | •                                                                                                                    |
| DRAUGHT CAPACITY | 250 pints p/hr                                                                                                              | 250 pints p/hr                                                                                                       |
| INITIAL RENTAL   | £849.95                                                                                                                     | £995.95                                                                                                              |
| WEEKLY RENTAL    | £75.00 / £20.00 for shield                                                                                                  | £110.00 / £20.00 for shield                                                                                          |
| DELIVERY COSTS   | POA                                                                                                                         | POA                                                                                                                  |
| NOTES            | <ul> <li>10% MCBC discount to<br/>be applied to price</li> <li>Weekly rental reduces<br/>to £75.00 for 12+ weeks</li> </ul> | <ul> <li>Includes canopy, back-bar, sink and waste bin.</li> <li>10% MCBC discount to be applied to price</li> </ul> |

#### **Fixed Bar Structures**

© all designs are sbs copyright

1 - 4 tap option with fitted Perspex shielding to protect staff and guests. Semi-fixed so cannot be moved once installed. Security cladding provided