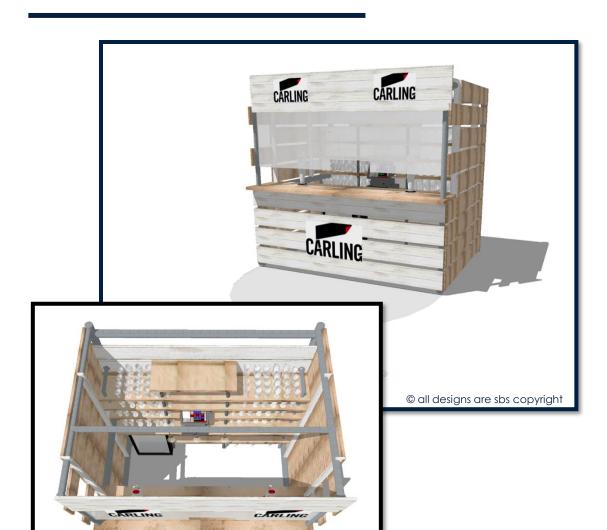

#### **Fixed Bar Structures**

© all designs are sbs copyright

1 - 4 tap option with fitted Perspex shielding to protect staff and guests. Semi-fixed so cannot be moved once installed. Security cladding provided

|                  | SBS SEMI FIXED 'SHACK' BAR                                                                                                                                                                                           |
|------------------|----------------------------------------------------------------------------------------------------------------------------------------------------------------------------------------------------------------------|
| TAPS             | 1-4 Taps, (more can be installed)                                                                                                                                                                                    |
| DRAUGHT CAPACITY | 250 pints p/hr                                                                                                                                                                                                       |
| INITIAL RENTAL   | £1,495.95                                                                                                                                                                                                            |
| WEEKLY RENTAL    | £135.00                                                                                                                                                                                                              |
| DELIVERY COSTS   | POA                                                                                                                                                                                                                  |
| NOTES            | <ul> <li>Includes protective screen, back bar for till, glass shelves, double fridge, waste bin</li> <li>10% MCBC discount to be applied to price</li> <li>Weekly rental reduces to £135.00 for 12+ weeks</li> </ul> |