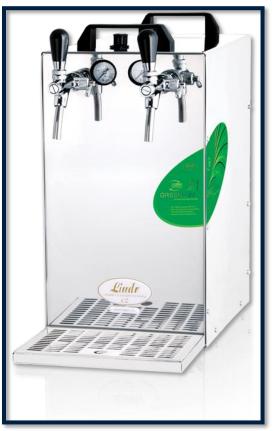

#### **Lindr/PortaPint Type Units**

Lindr or Porta Pint units. Can be rented individually or as part of the Morepour Dry Bar hire offer.

|                  | MOREPOUR                                                                                      |
|------------------|-----------------------------------------------------------------------------------------------|
| TAPS             | 2 per unit                                                                                    |
| DRAUGHT CAPACITY | 80 pints p/hr                                                                                 |
| INITIAL RENTAL   | £99.00                                                                                        |
| WEEKLY RENTAL    | reduces each week up to 4+ weeks.                                                             |
| DELIVERY COSTS   | £39.00 if hired separately to the Dry Hire bar                                                |
| NOTES            | <ul> <li>10% MCBC discount to be applied to price</li> </ul>                                  |
|                  | <ul> <li>Gas can be connected to prolong<br/>product life for additional surcharge</li> </ul> |